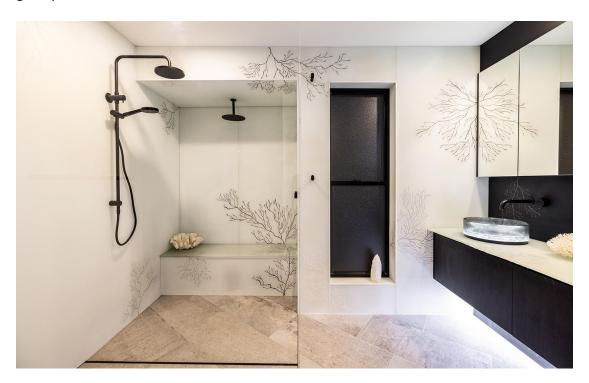

'Nordic Forest' Design by Lisa de Boer - Featuring floor to ceiling low iron, acid etched, handpainted glass panels – illuminated.

'Coral' Inspired bathroom design by Lisa de Boer 2023. All walls are low iron, acid etched matte glass panels.