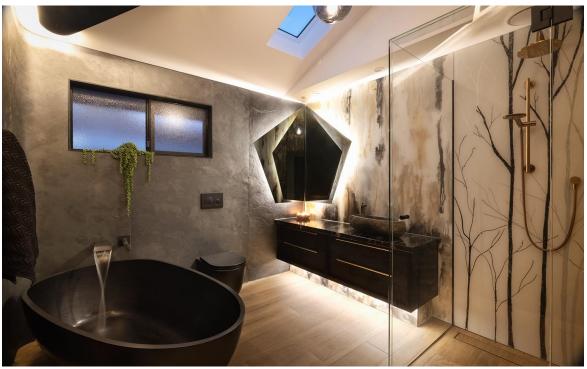

'Nordic Forest' Design by Lisa de Boer - Featuring floor to ceiling low iron, acid etched, handpainted glass panels – illuminated.

'Coral' Inspired bathroom design by Lisa de Boer 2023. All walls are low iron, acid etched matte glass panels.