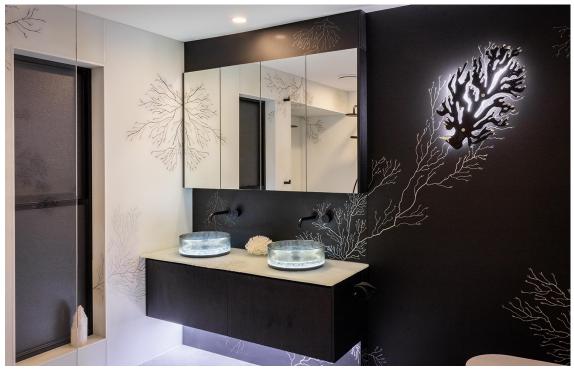

'Nordic Forest' Design by Lisa de Boer - Featuring floor to ceiling low iron, acid etched, handpainted glass panels – illuminated.

'Coral' Inspired bathroom design by Lisa de Boer 2023. All walls are low iron, acid etched matte glass panels.