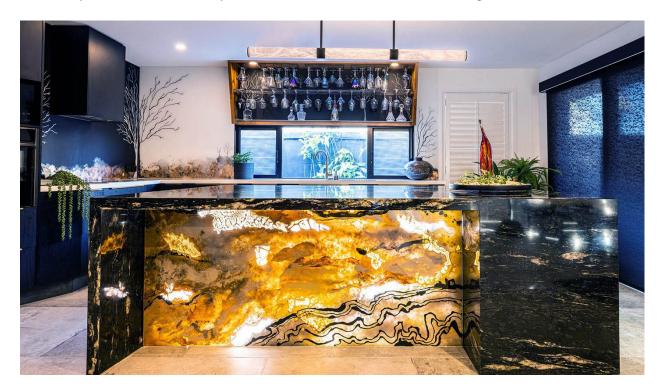

Kitchen design by Lisa de Boer 2023 – featuring island bench front panel in crystal glass. Kitchen splash-backs are hand painted on low iron, acid etched matte glass.

www.lisadeboer.design