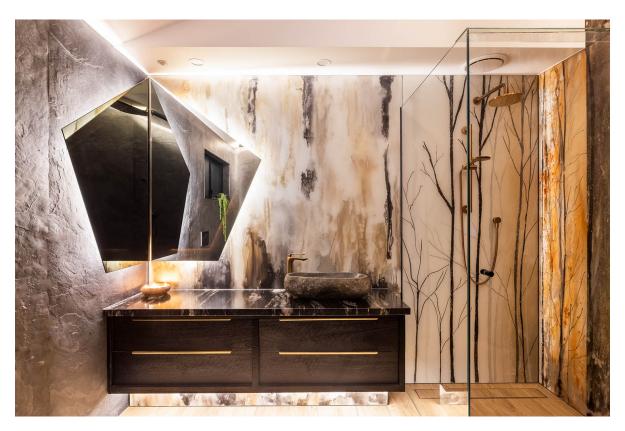

'Nordic Forest' Design by Lisa de Boer - Featuring floor to ceiling low iron, acid etched, handpainted glass panels – illuminated.

'Coral' Inspired bathroom design by Lisa de Boer 2023. All walls are low iron, acid etched matte glass panels.