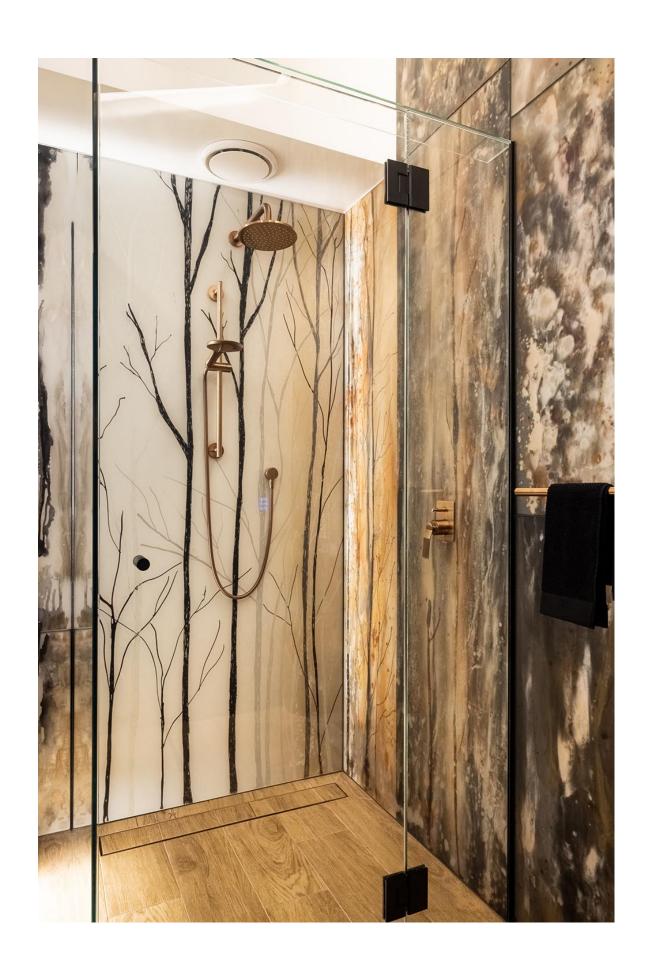

'Nordic Forest' Design by Lisa de Boer - Featuring floor to ceiling low iron, acid etched, handpainted glass panels – illuminated.

'Coral' Inspired bathroom design by Lisa de Boer 2023. All walls are low iron, acid etched matte glass panels.